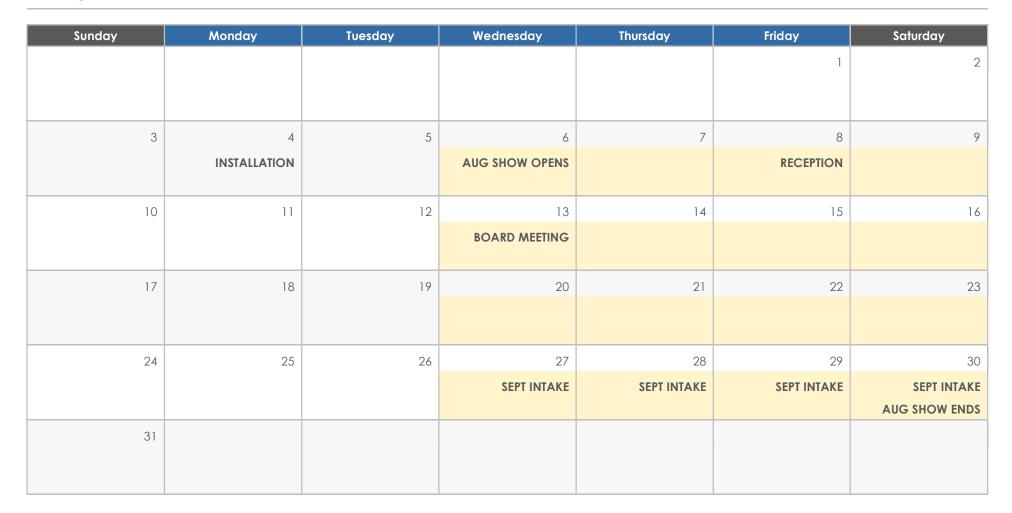

NOTES

FEATURED ARTIST CARYN STROMBERG MEMBERS' SHOW AUG 6 – 30 SEPTEMBER INTAKE AUG 27 – 30